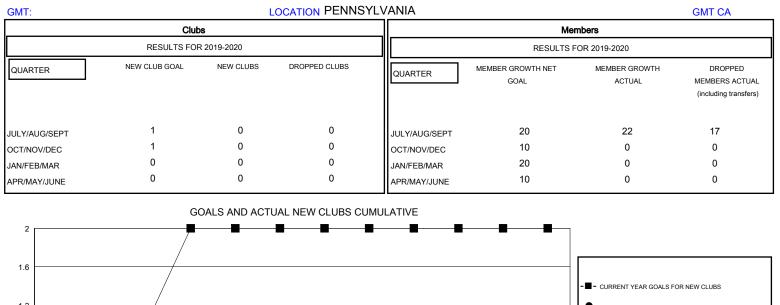

## MONTHLY MEMBERSHIP PROGRESS REPORT

## District 14 M

Results as of: 9/30/2019









| DROPPED CLUBS: 0 |         | 11 CLUBS OF 44 ADDED 1 OR MORE<br>NEW MEMBERS | GENDER DISTRIBUTION                |                              |     |
|------------------|---------|-----------------------------------------------|------------------------------------|------------------------------|-----|
|                  |         |                                               | MALE                               | 763 (69.49%)<br>335 (30.51%) |     |
| DROPPED MEMBERS  |         |                                               |                                    |                              |     |
| DECEASED         | 6       | CLICK HERE FOR CUMULATIVE.<br>MEMBERSHIP DATA | TOTAL FAMILY UNIT MEMBERS          |                              | 223 |
| CLUB CANCELLED   | 0<br>1