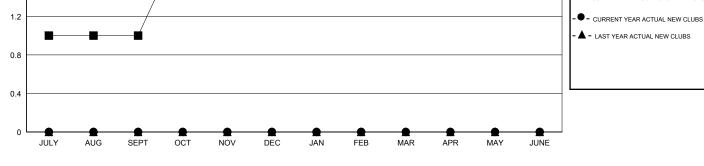

## MONTHLY MEMBERSHIP PROGRESS REPORT

## District 14 M

Results as of: 9/30/2019









| DROPPED CLUBS: 0 |         | 11 CLUBS OF 44 ADDED 1 OR MORE<br>NEW MEMBERS | GENDER DISTRIBUTION                |                              |     |
|------------------|---------|-----------------------------------------------|------------------------------------|------------------------------|-----|
|                  |         |                                               | MALE                               | 763 (69.49%)<br>335 (30.51%) |     |
| DROPPED MEMBERS  |         |                                               |                                    |                              |     |
| DECEASED         | 6       | CLICK HERE FOR CUMULATIVE.<br>MEMBERSHIP DATA | TOTAL FAMILY UNIT MEMBERS          |                              | 223 |
| CLUB CANCELLED   | 0<br>11