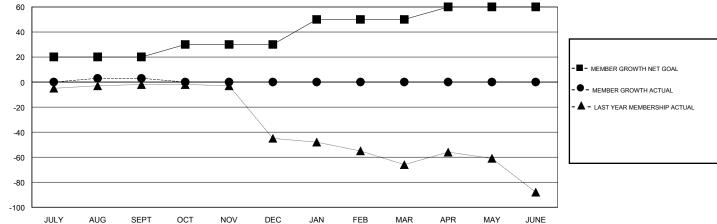

## MONTHLY MEMBERSHIP PROGRESS REPORT

## District 14 M

Results as of: 9/30/2019









| DROPPED CLUBS: 0 |         | 11 CLUBS OF 44 ADDED 1 OR MORE<br>NEW MEMBERS | GENDER DISTRIBUTION                |                              |     |
|------------------|---------|-----------------------------------------------|------------------------------------|------------------------------|-----|
|                  |         |                                               | MALE                               | 763 (69.49%)<br>335 (30.51%) |     |
| DROPPED MEMBERS  |         |                                               |                                    |                              |     |
| DECEASED         | 6       | CLICK HERE FOR CUMULATIVE.<br>MEMBERSHIP DATA | TOTAL FAMILY UNIT MEMBERS          |                              | 223 |
| CLUB CANCELLED   | 0<br>11 |